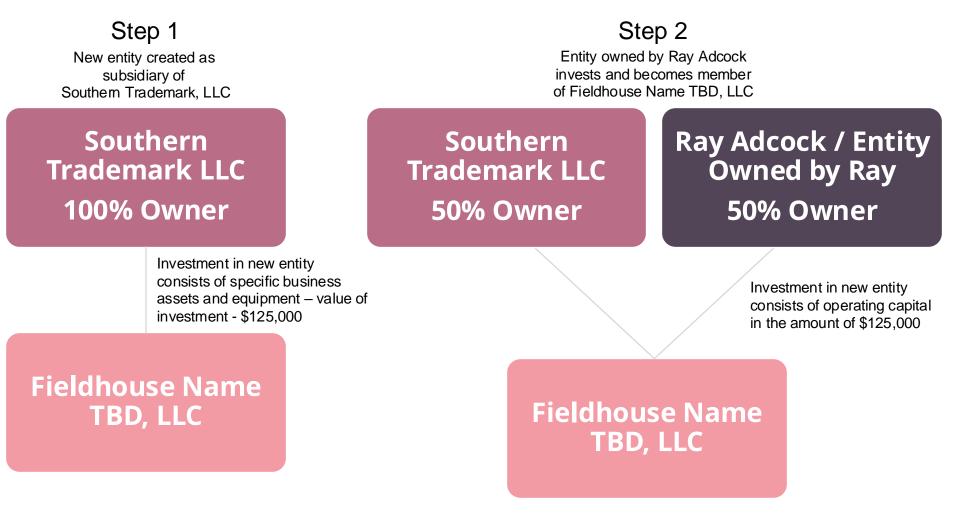

### **Business Structure**

### **Assets Investment**

Book value and Investment Value of Southern Trademark Investment into new venture

|                                     | 12/31/23   |            |
|-------------------------------------|------------|------------|
| Equipment                           | Book Value | Investment |
|                                     |            | 05 000     |
| Total Screen Printing Equipment     | 55,250     | 65,000     |
| Embroidery Machines / Software      | 32,634     | 38,885     |
| Computer / TV / Power Supply        | -          | 1,250      |
| Hat Heat Press                      | 1,389      | 1,810      |
| Heat Presses                        | -          | 2,000      |
| Macbook Pro                         | -          | 2,500      |
| Monitors / Table / Office Equipment | -          | 750        |
| Printer - Transparencies            | -          | 300        |
| Racking / Shelving                  | -          | 3,500      |
| Blanks / Inks / Thread              | -          | 4,000      |
| Other                               | -          | 1,000      |
| Total FF&E                          | 89,273     | 120,995    |

|                                     | 12/31/23          |            |
|-------------------------------------|-------------------|------------|
| Set up Investment                   | <b>Book Value</b> | Investment |
| Air Line                            | -                 | 250        |
| HVAC Work                           | -                 | 750        |
| Electrical Work                     | -                 | 2,230      |
| Other Materials/Construction        | -                 | 775        |
| Total Setup Investment              | -                 | 4,005      |
| Total Investment in Equipment/Setup | 89,273            | 125,000    |